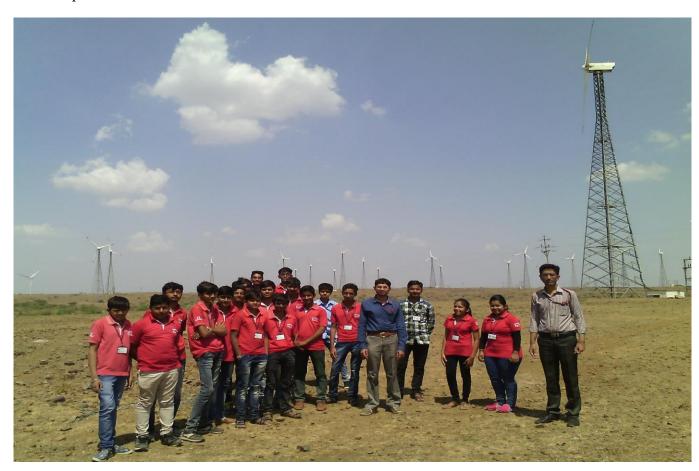

## Industrial Visit WIND FARM

**Detail:** WIND FARM at KOTDA PITHA, Dist.: AMRELI, State: GUJARAT.

**Branch:** Electrical

Semester: 4<sup>TH</sup>

No. of Participants: 21

**Date:** 16/03/2018

Faculty members accompanied: Prof. Riaz israni and Mr.Sudhirbhai Joshi

**Objective of the visit:** Students to make understand about the concept of Wind farm, working and application of wind farm.

**Outcomes:** Students learns about Construction and working of the Wind based power plant/wind farm. They also learnt about generation and utilization of wind based power plant. They also learnt about site selection of wind farm and application of wind energy as a renewable energy source. They also learnt different specification and characteristics related to wind farm.