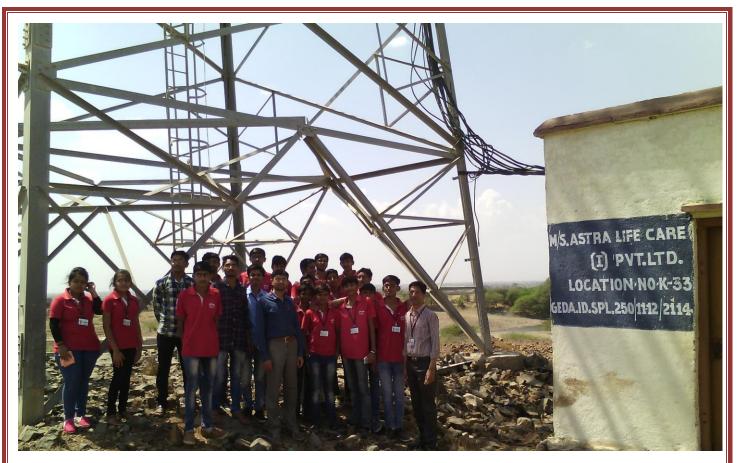

## Industrial Visit WIND FARM

**Detail:** WIND FARM at KOTDA PITHA, Dist.: AMRELI, State: GUJARAT.

**Branch:** Electrical

Semester: 4<sup>TH</sup>

No. of Participants: 21

**Date:** 16/03/2018

Faculty members accompanied: Prof. Riaz israni and Mr.Sudhirbhai Joshi

**Objective of the visit:** Students to make understand about the concept of Wind farm, working and application of wind farm.

**Outcomes:** Students learns about Construction and working of the Wind based power plant/wind farm. They also learnt about generation and utilization of wind based power plant. They also learnt about site selection of wind farm and application of wind energy as a renewable energy source. They also learnt different specification and characteristics related to wind farm.